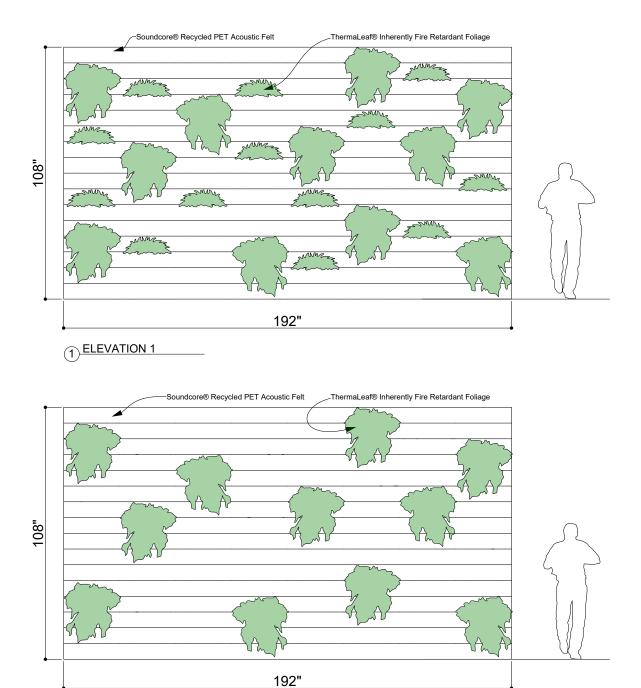

### ELEVATIONS

2 ELEVATION 2

### SPECIFICATIONS

| PRODUCT ID     | BIO-PKG-001                                                                          |
|----------------|--------------------------------------------------------------------------------------|
| CONTENT        | ThermaLeaf® Inherently Fire Retardant Foliage, Soundcore® Recycled PET Acoustic Felt |
| DURABILITY     | Impact resistant, shock absorbant                                                    |
| WEATHERING     | Non-deteriorating, non-hygroscopic, colorfast                                        |
| MAINTENANCE    | Clean with vacuum or light dusting                                                   |
| WARRANTY       | Comes with industry-leading standard warranty                                        |
| ENVIRONMENTAL  | LEEDv4, VOC free, 100% recyclable, non-toxic, non-allergenic, anti-microbial         |
| INSTALLATION   | Plantscape Installation Systems are product specific                                 |
| ACOUSTICS      | Provides acoustic dampening                                                          |
| FLAMMABILITY   | ASTM E84: Class A                                                                    |
| SUSTAINABILITY | Made from 60% recycled content and is 100% recyclable                                |