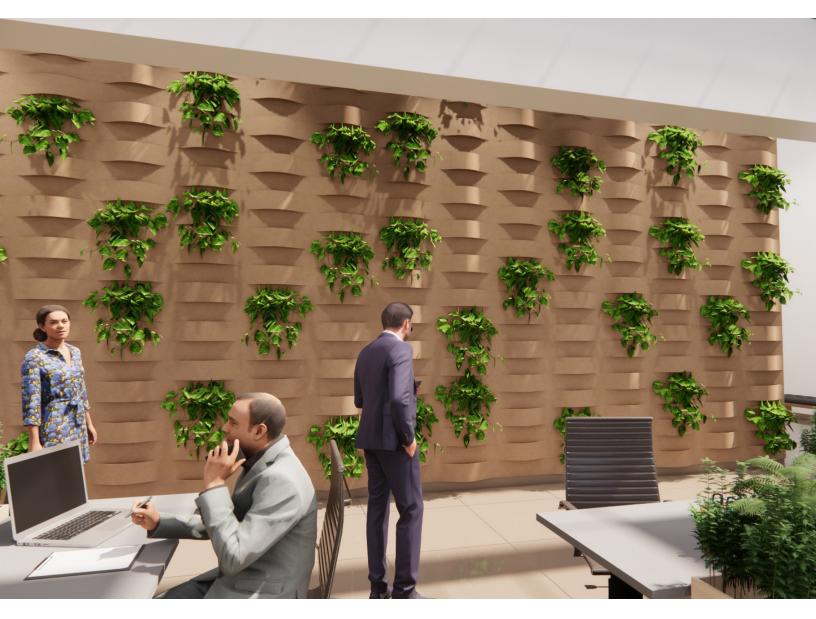

### INTRODUCTION

The Plantscape Tana uses interweaving bands to create small pocket planters that can be populated with any folaige in our replica greenery lineup. These bumped-out "pockets" put your biophilic message front and center, creating a smooth continuous green wall woven right into your space. Easily change out the artificial plants in any of the pockets for a constantly changing, organic display.