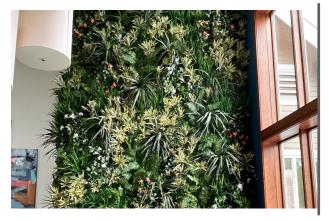

### REPLICA GREENERY

Replica greenery is the most versatile indoor foliage system, with a massive variety of plant types that can be mixed and matched regardless of atmospheric conditions.