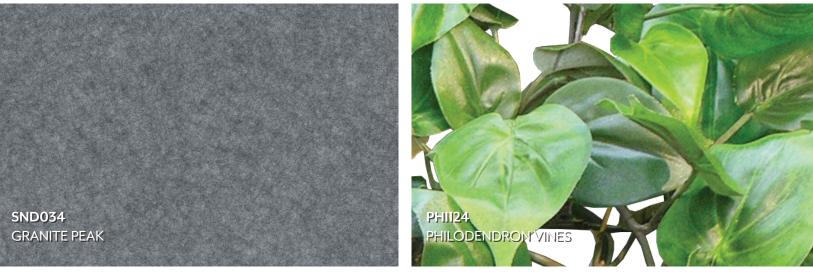

#### COLORWAYS

#### SOUNDCORE® RECYCLED PET ACOUSTIC FELT

SND105 Sand Dollar

Wolfhound

**SND037** Paper

**SND115** Mako

SND130

Buckskin

C

**SND129** Dried Thyme

**SND034** Granite Peak

Grasshopper