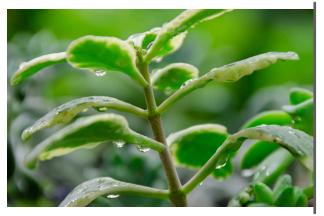

### REPLICA GREENERY

Replica greenery is the most versatile indoor foliage system, with a massive variety of plant types that can be mixed and matched regardless of atmospheric conditions.

### LIVE GREENERY

Live greenery has a soothing presence and invokes a greater sense of wellness and sustainability. Some conditions may limit the viability of live greenery, as it is climate-sensitive and requires ongoing care.