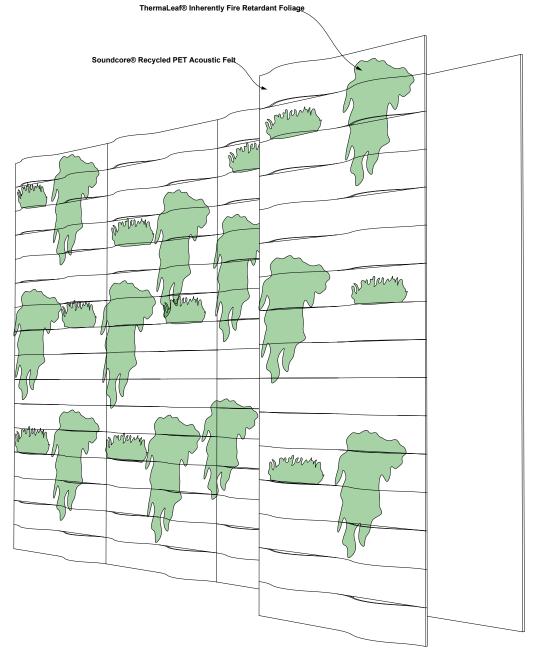

#### EXPLODED VIEW

### INTRODUCTION

The Plantscape Tana uses interweaving bands to create small pocket planters that can be populated with any folaige in our replica greenery lineup. These bumped-out "pockets" put your biophilic message front and center, creating a smooth continuous green wall woven right into your space. Easily change out the artificial plants in any of the pockets for a constantly changing, organic display.