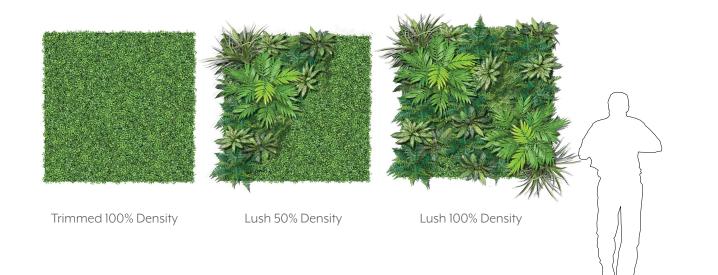

#### **GREENERY CONFIGURATIONS**

### REPLICA GREENERY

Replica greenery is the most versatile indoor foliage system, with a massive variety of plant types that can be mixed and matched regardless of atmospheric conditions.