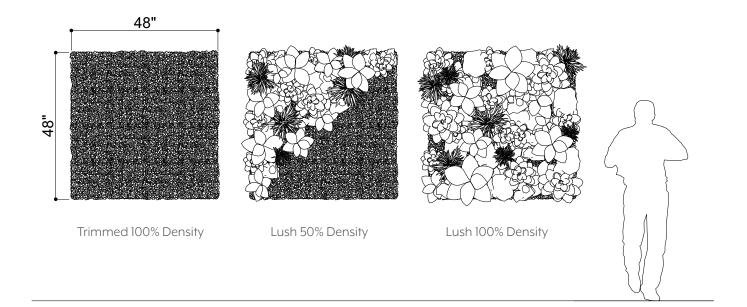

#### **GREENERY CONFIGURATIONS**

### REPLICA GREENERY

Replica greenery is the most versatile indoor foliage system, with a massive variety of plant types that can be mixed and matched regardless of atmospheric conditions.