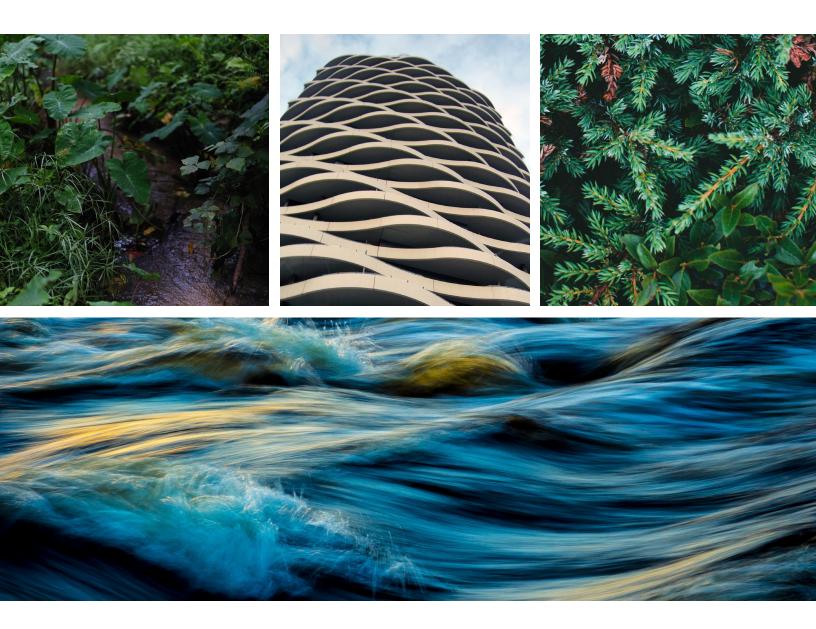

## EXPERIENCE WAVES

The waves in a lake are rather mild and curvy but powerful nevertheless. The water ebbs and flows from side to side at all times. This curve shape is naturally comfortable to emulate.