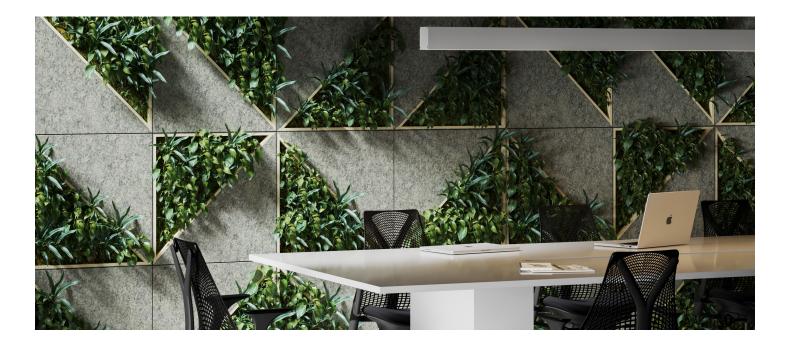

### INTRODUCTION

The Plantscape Tana uses interweaving bands to create small pocket planters that can be populated with any folaige in our replica greenery lineup. These bumped-out "pockets" put your biophilic message front and center, creating a smooth continuous green wall woven right into your space. Easily change out the artificial plants in any of the pockets for a constantly changing, organic display.

### **CELEBRATE NATURE THROUGH DESIGN**

For over forty-five years, our mission has been to reconnect people with the experience of the natural world. For many, opportunities to enjoy lush environments are rare, and that lack of connection can take a toll on your sense of well-being. We are leading the charge into the future of biophilic design by creating transportive green experiences within everyday environments that harmonize with the context of your space.