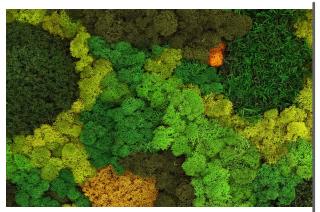

## PRESERVED GREENERY

Preserved greenery maintains the appearance of live plants with less ongoing maintenance. While not every plant can be preserved, certain fronds and reindeer moss remain incredibly popular choices.