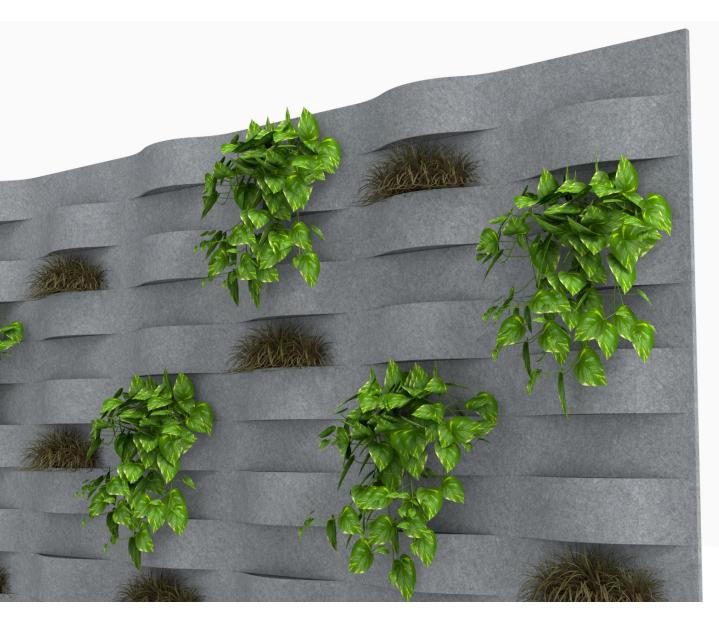

### INTRODUCTION

The Plantscape Tana uses interweaving bands to create small pocket planters that can be populated with any folaige in our replica greenery lineup. These bumped-out "pockets" put your biophilic message front and center, creating a smooth continuous green wall woven right into your space. Easily change out the artificial plants in any of the pockets for a constantly changing, organic display.

#### EXPLODED VIEW